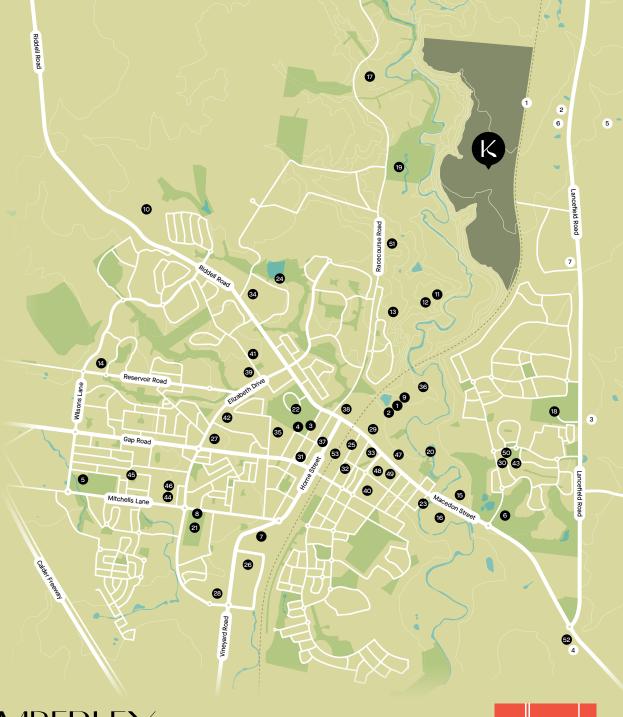

### **Sports and Leisure**

- Rupertswood Cricket Club—Birthplace of The Ashes
- 2 Rupertswood Football and Netball Club
- 3 Sunbury Aquatic and Leisure Centre
- 4 Sunbury BMX Track and Skate Bowl
- 5 Boardman Sports Stadium
- 6 Goonawarra Public Golf Course
- Sunbury Indoor Sports Centre
- 8 Sunbury United Sports Club

#### Landmarks

- Rupertswood Mansion
- Riddells Road Earth Ring
- 11 Hopbush Avenue Earth Ring
- Correa Way Earth Ring
- Wirilda Court Earth Ring
- 14 Fullwood Drive Earth Ring
- Goona Warra Vineyard
- 16 Craiglee Vineyard
- 17 Emu Bottom Homestead

## Parks and Open Space

- 18 Goonawarra Recreation Reserve
- 19 Emu Bottom Wetlands Off Leash Dog Area
- 20 The Nook
- 21 Langama Park and Off Leash Dog Area
- 22 Clarke Oval and Sunbury Recreation Reserve
- 23 Apex Park
- 24 Spavin Lake Reserve

#### Shopping

- 25 Sunbury Square Shopping Centre
- 26 Homemakers Centre
- 27 Shopping Precinct
- 28 Rosenthal Shopping Centre

#### Healthca

- 29 Sunbury Day Hospital
- 30 Goonawarra Medical Centre
- 3 Sunbury Medical Centre
- 32 Evans Street Medical Clinic
- 33 Sunbury and Cobaw Community Health
- 34 Riddell Gardens Aged Care
- 35 Calvary Goonawarra

#### Schools and Childcare

- 36 Salesian College Sunbury
- 37 Goodstart Early Learning Sunbury—Ligar Street
- 38 Sunbury College
- 39 Stewarts Lane Kindergarten
- 40 Goodstart Early Learning Sunbury—Barkly Street
- 41 St. Anne's Catholic Primary School
- Sunbury West Primary School
- 43 Goonawarra Primary School
- Sunbury Downs College
- 45 Goodstart Early Learning Sunbury—Bennett Court
- 46 Sunbury Heights Primary School

#### Community

- 47 Sunbury Police Station
- 48 Vicroads Sunbury
- 49 Sunbury Library
- 60 Goonawarra Community Centre

#### **Villawood Communities**

- 51 Sherwood Grange
- 62 Redstone

## Transport

Sunbury Station

### **Future Amenity**

- 1 Train Station
- 2 Town Centre #1
- 3 Town Centre #2
- 4 Redstone Town Centre
- 5 Government Secondary School
- 6 Potential TAFE/Hospital
- 7 Local Convenience Centre